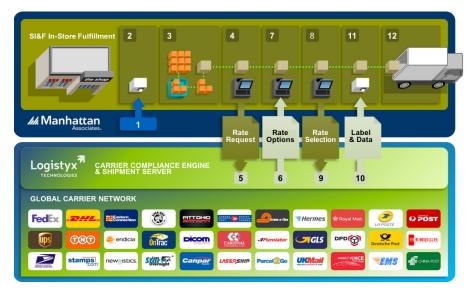

### LOGISTYX INTEGRATES WITH MANHATTAN'S ACTIVE OMNI TO SUPPORT EXISTING WORKFLOWS:

- 1. Orders are released to stores for fulfillment.
- 2. Pick ticket is generated for each order.
- 3. Order is picked, packed and weighed.
- Shipment data, including 'ship via' instructions are transmitted to Logistyx TME.
- With 'ship via' instructions, Logistyx TME uses internal rate groups to retrieve the optimal carrier(s) and services.
- Logistyx TME transmits single or multiple rating options.
- 7. Options are reviewed manually or processed automatically.
- The selected rating and routing option is transmitted to Logistyx TME for processing.
- As directed, Logistyx TME executes the shipment and retrieves the tracking number and charge data.
- **10.** Data, including the label image / file is transmitted for output and consumption by SI&F.
- **11.** The shipment is labeled and tendered to the carrier.
- Throughout the delivery process, Logistyx TME provides real-time tracking status and proof of delivery.