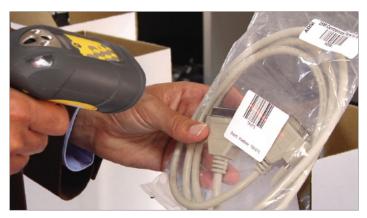

# SMART ORDER PACKING FOR DETAILED ITEM TRACKING

Pack-IT combines barcode scanning with intuitive software to make it fast and easy to capture and validate line item details such as SKUs, serial and lot numbers and quantities shipped.

This information can be uploaded to your host systems for inventory planning, customer service and tracking purposes.

Logistyx order packing software can be deployed with mobile and wearable barcode scanners.