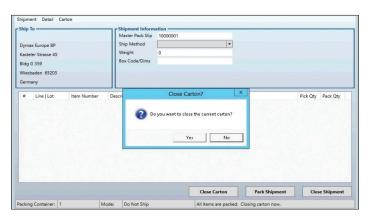

## **INTEGRATED ASN AND EDI CAPABILITIES**

Built in tools make it easy to handle advance ship notice (ASN) requirements.

### **PACKING SLIP AUTOMATION**

Reduce labor and order fulfillment time by configuring the software to automatically generate labels as a seamless step in the process. The packing slip prints; just print and apply. No need to fold, insert or tape ASN process. the packing slip to the carton.