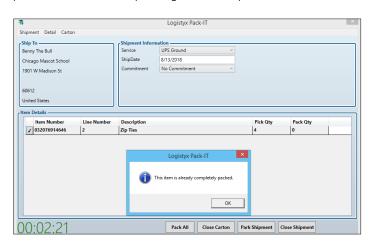

# REAL-TIME PREVENTION OF DUPLICATE OR INCORRECT ITEMS

The software guides order packers while they work to eliminate potential packing errors. Audible alerts and pop-up windows prevent the user from packing incorrect quantities or items.

Audible alerts and pop-up windows alert the packer of packing errors such as incorrect quantities or items being added, and prevent the order from being closed until errors are corrected.

The software tracks line items and quantities as they are packed and notifies the user when the order is complete.